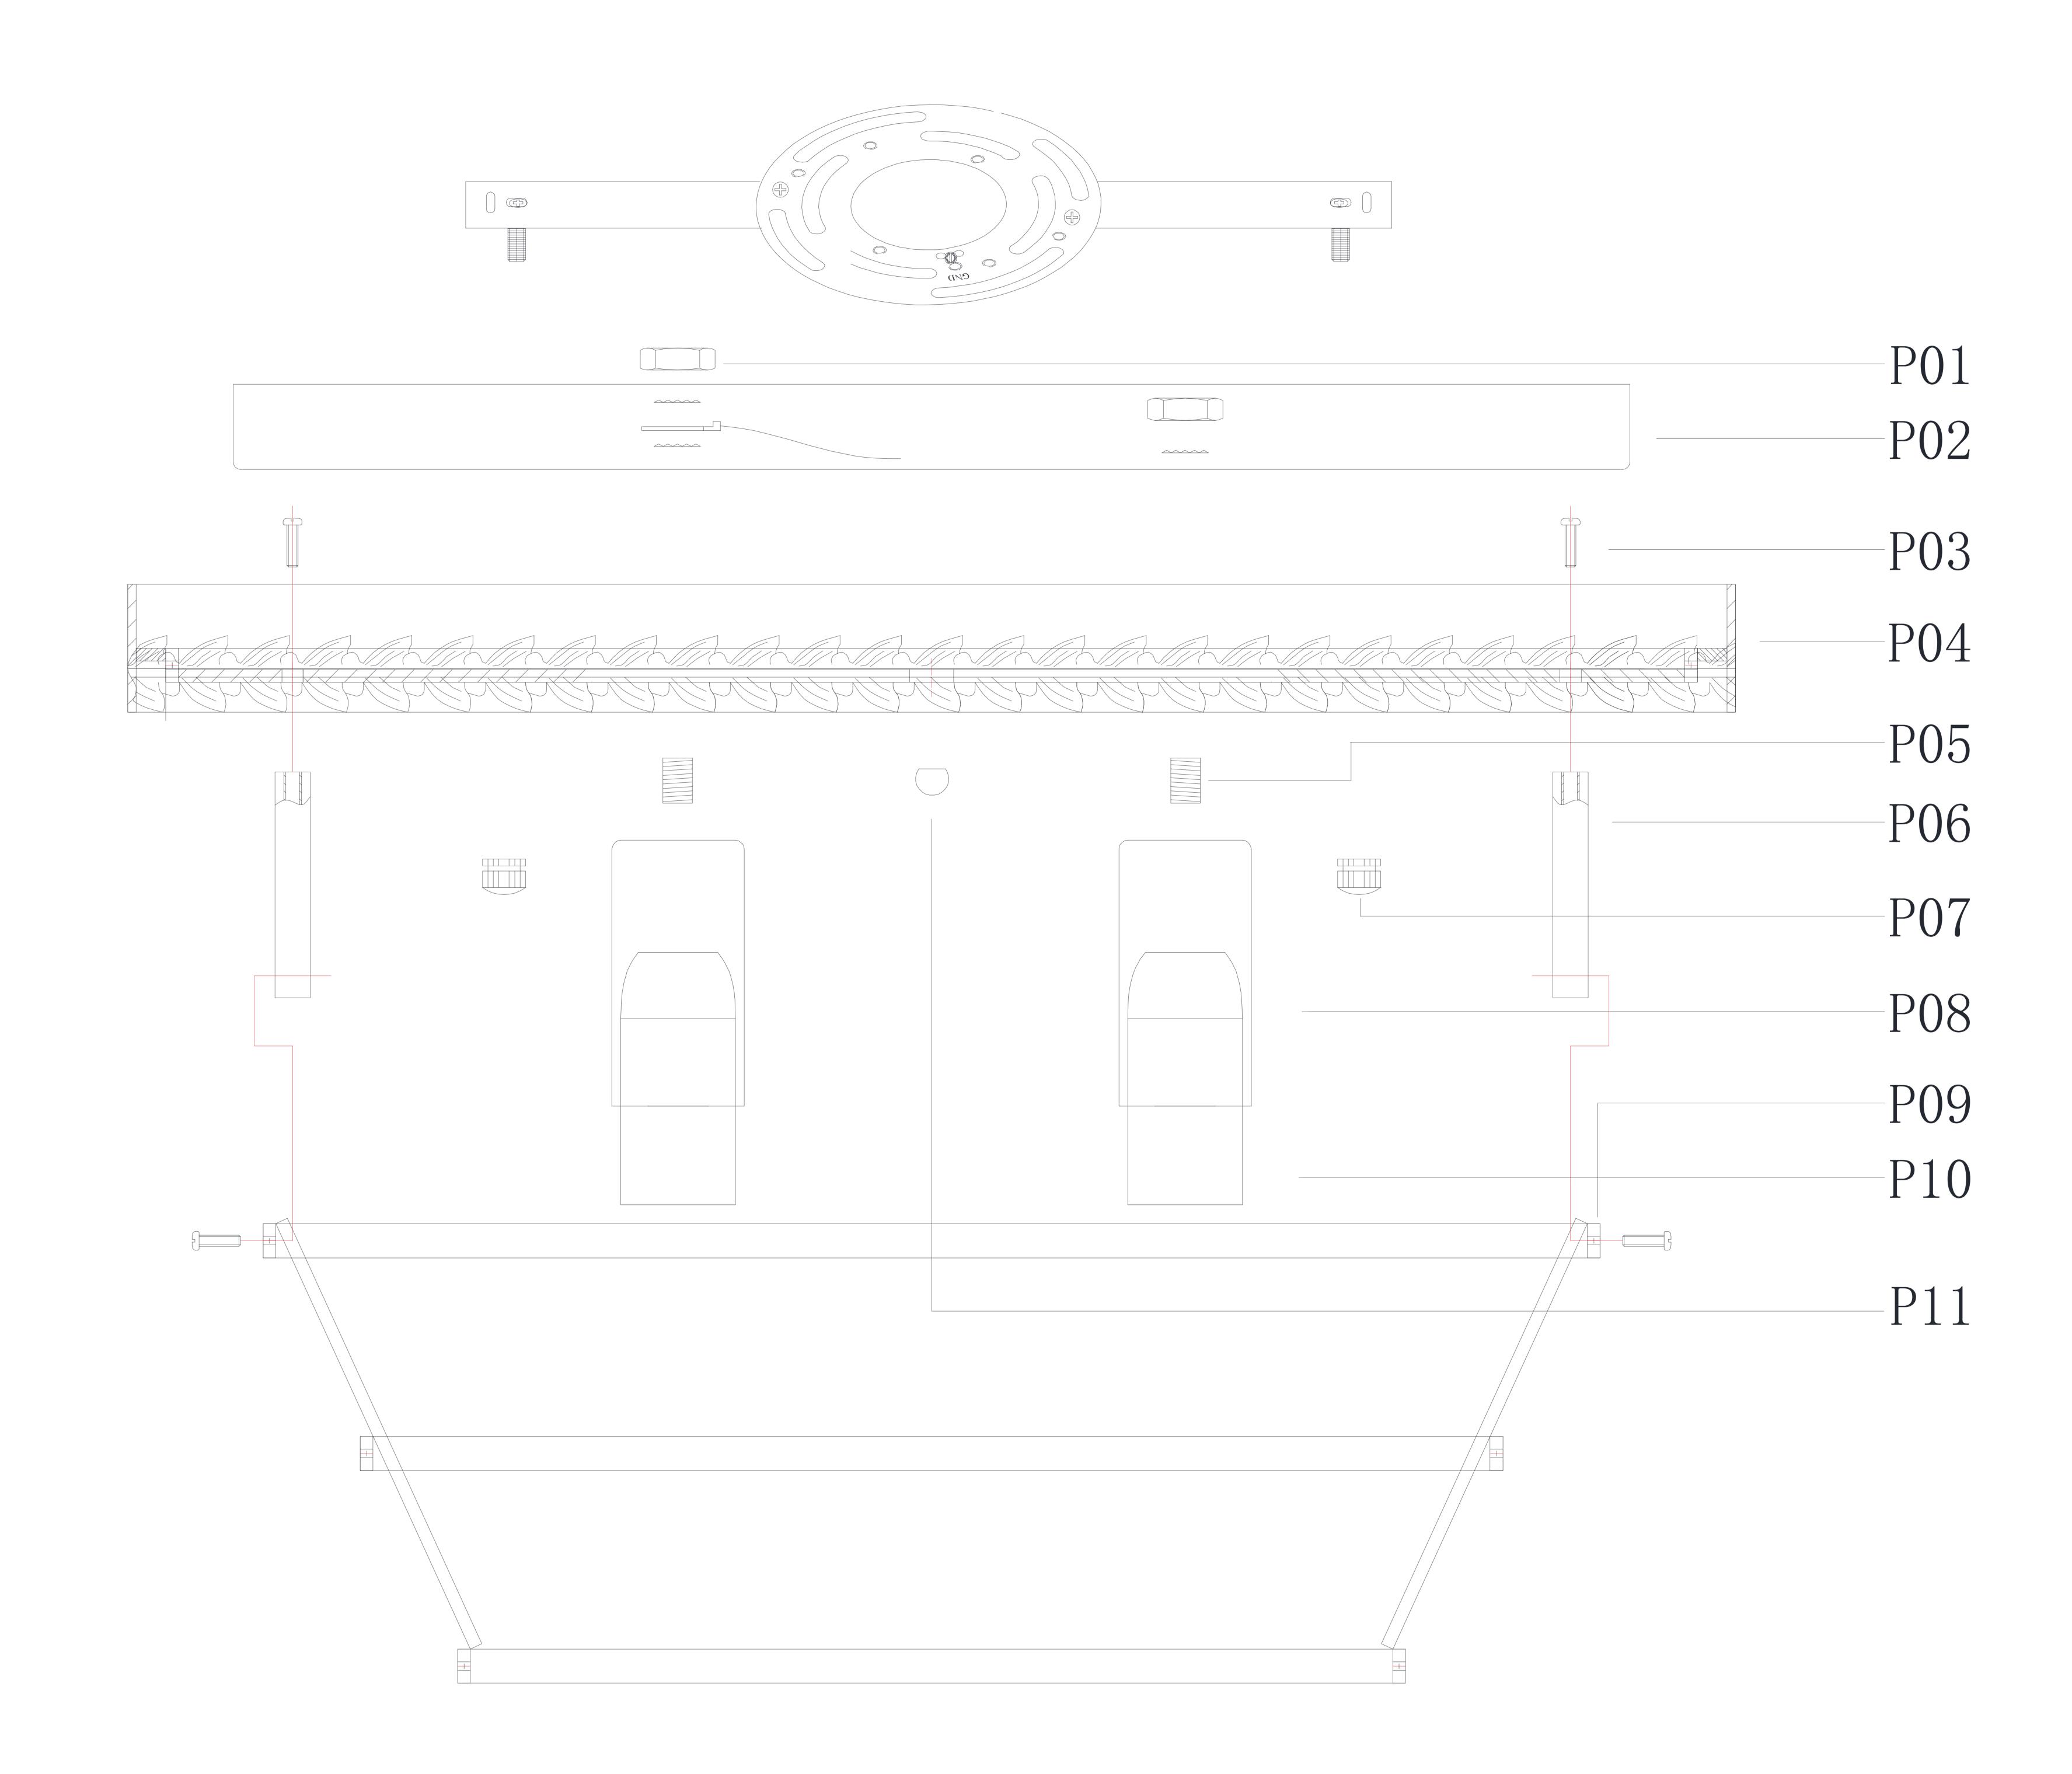

### Step 1

Please use the partslist to ensure you are not missing any parts.

1219F15

PARTS LIST

| PANIS LISI |         |                            |       |        |     |       |      |  |
|------------|---------|----------------------------|-------|--------|-----|-------|------|--|
| Part       | Picture | Description                | Parts | number | Qty | Check | list |  |
| ZA         |         | Junction box not included  |       |        |     |       |      |  |
| ZB         |         | Crossbar 4"                |       |        |     |       |      |  |
| ZC         |         | Crossbar Screws            |       |        | 2   |       |      |  |
| ZD (P2)    |         | Accessory<br>( D13"*H0.8") |       |        |     |       |      |  |
| ZE (P7)    |         | Crossbar Bracket           |       |        | 2   |       |      |  |
| ZF         |         | ground wire                |       |        |     |       |      |  |
| ZG         |         | junction caps              |       |        |     |       |      |  |
| P01        |         | Nut                        |       |        | 4   |       |      |  |
| P02        |         | Accessory                  |       |        |     |       |      |  |
| P03        |         | Sunk Crossbar<br>Screws    |       |        | 6   |       |      |  |
| P04        |         | rosette                    |       |        |     |       |      |  |

### 1219F15 D15" H10" L3

| Part | Picture | Description         | Parts number   | Qty | Check | list |
|------|---------|---------------------|----------------|-----|-------|------|
| P05  |         | Thread pipe         |                | 3   |       |      |
| P06  |         | Square tube         |                | 3   |       |      |
| P07  |         | Nut cap             |                | 2   |       |      |
| P08  |         | Socket Cup          |                | 3   |       |      |
| P09  |         | Upper lamp<br>frame |                |     |       |      |
| P10  |         | socket              |                | 3   |       |      |
| P11  |         | finial              |                |     |       |      |
| A    |         | 710-2"              | RC710-2-CL-C   | 18  |       |      |
| B    |         | 710-2.5"            | RC710-2.5-CL-C | 75  |       |      |
|      |         | 711-3.5"            | RC711-3.5-CL-C | 57  |       |      |
|      |         |                     |                |     |       |      |
|      |         |                     |                |     |       |      |
|      |         |                     |                |     |       |      |

# Frame Assembly Diagram

IMPORTANT: Test sockets with bulb before dressing the fixture.

- 1. Attach the Crossbar (ZB) to the Junction Box (ZA) using the two crossbar screws (ZC) which are not supplied and should already be in your box.
- 2. Be sure when connecting the wire use electrician approved junction caps (ZG).
- 3. Stow the excess wire in the junction Box (ZA).
- 4. Mounting screws (ZE), attach the fixture to the ceiling.