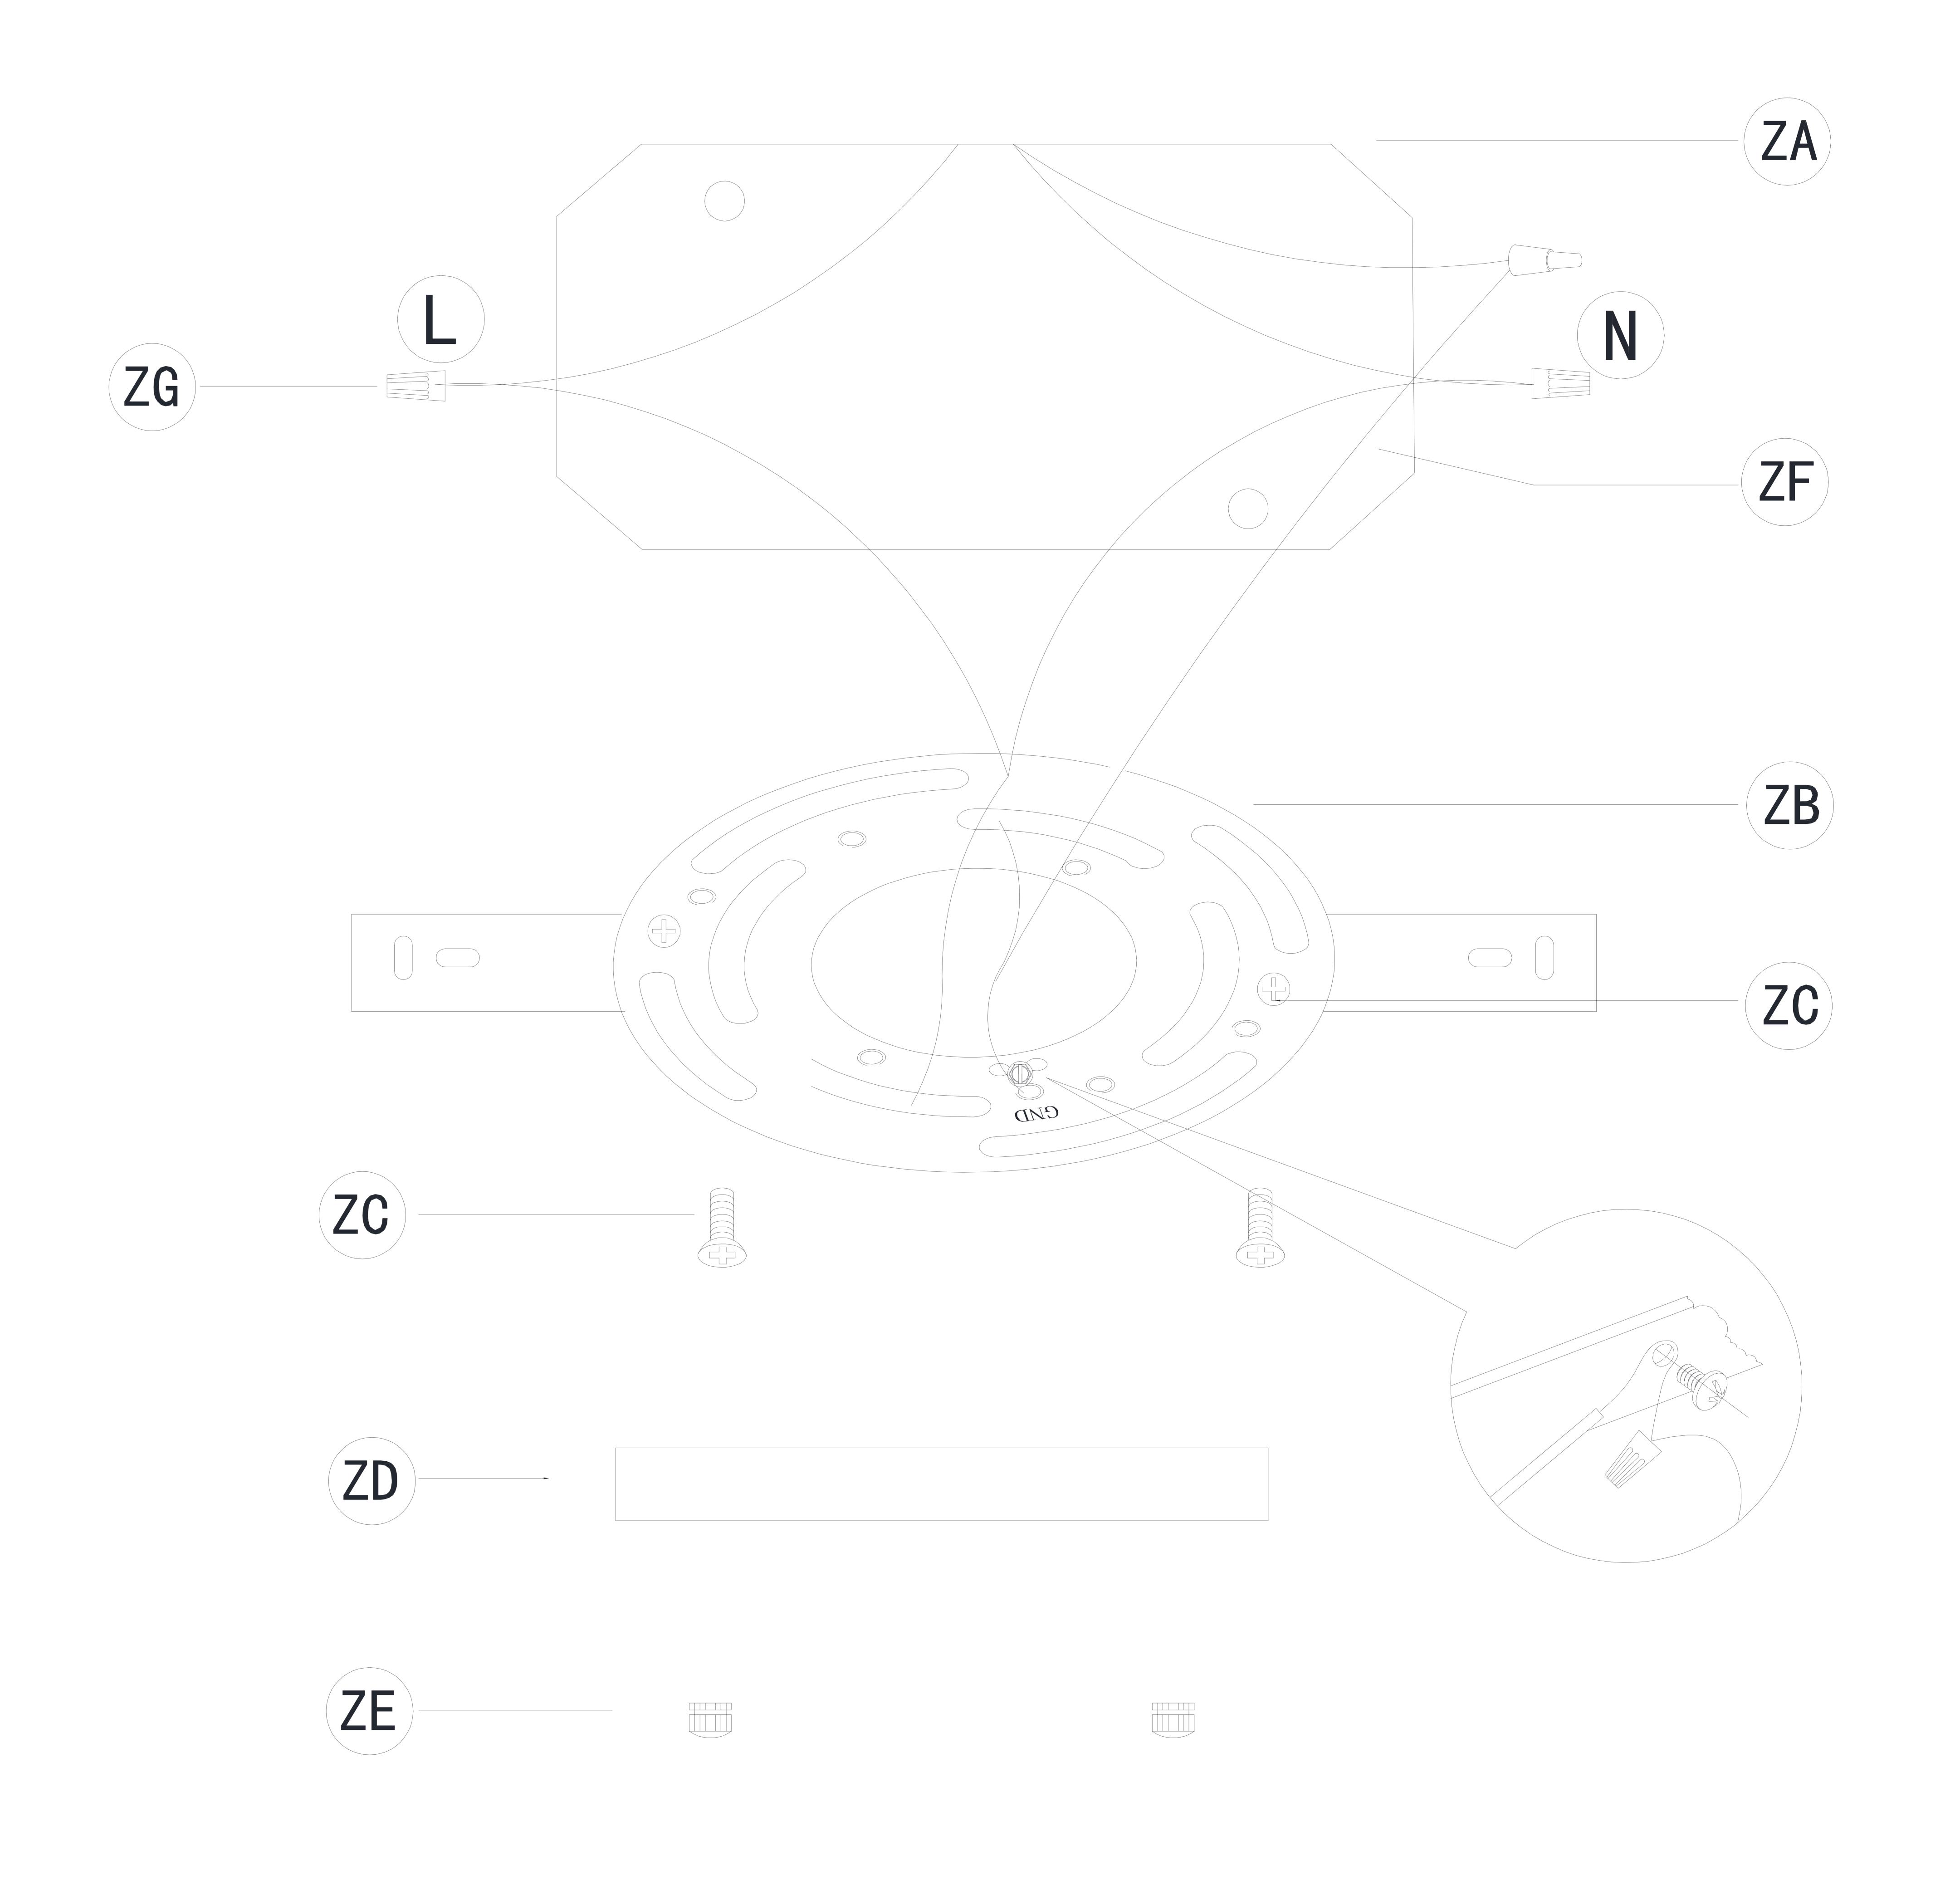

### Step 1

Please use the partslist to ensure you are not missing any parts.

1219F15

PARTS LIST

| PANIS LISI |         |                            |       |        |     |       |      |  |
|------------|---------|----------------------------|-------|--------|-----|-------|------|--|
| Part       | Picture | Description                | Parts | number | Qty | Check | list |  |
| ZA         |         | Junction box not included  |       |        |     |       |      |  |
| ZB         |         | Crossbar 4"                |       |        |     |       |      |  |
| ZC         |         | Crossbar Screws            |       |        | 2   |       |      |  |
| ZD (P2)    |         | Accessory<br>( D13"*H0.8") |       |        |     |       |      |  |
| ZE (P7)    |         | Crossbar Bracket           |       |        | 2   |       |      |  |
| ZF         |         | ground wire                |       |        |     |       |      |  |
| ZG         |         | junction caps              |       |        |     |       |      |  |
| P01        |         | Nut                        |       |        | 4   |       |      |  |
| P02        |         | Accessory                  |       |        |     |       |      |  |
| P03        |         | Sunk Crossbar<br>Screws    |       |        | 6   |       |      |  |
| P04        |         | rosette                    |       |        |     |       |      |  |

# Frame Assembly Diagram

IMPORTANT: Test sockets with bulb before dressing the fixture.

- 1. Attach the Crossbar (ZB) to the Junction Box (ZA) using the two crossbar screws (ZC) which are not supplied and should already be in your box.
- 2. Be sure when connecting the wire use electrician approved junction caps (ZG).
- 3. Stow the excess wire in the junction Box (ZA).
- 4. Mounting screws (ZE), attach the fixture to the ceiling.