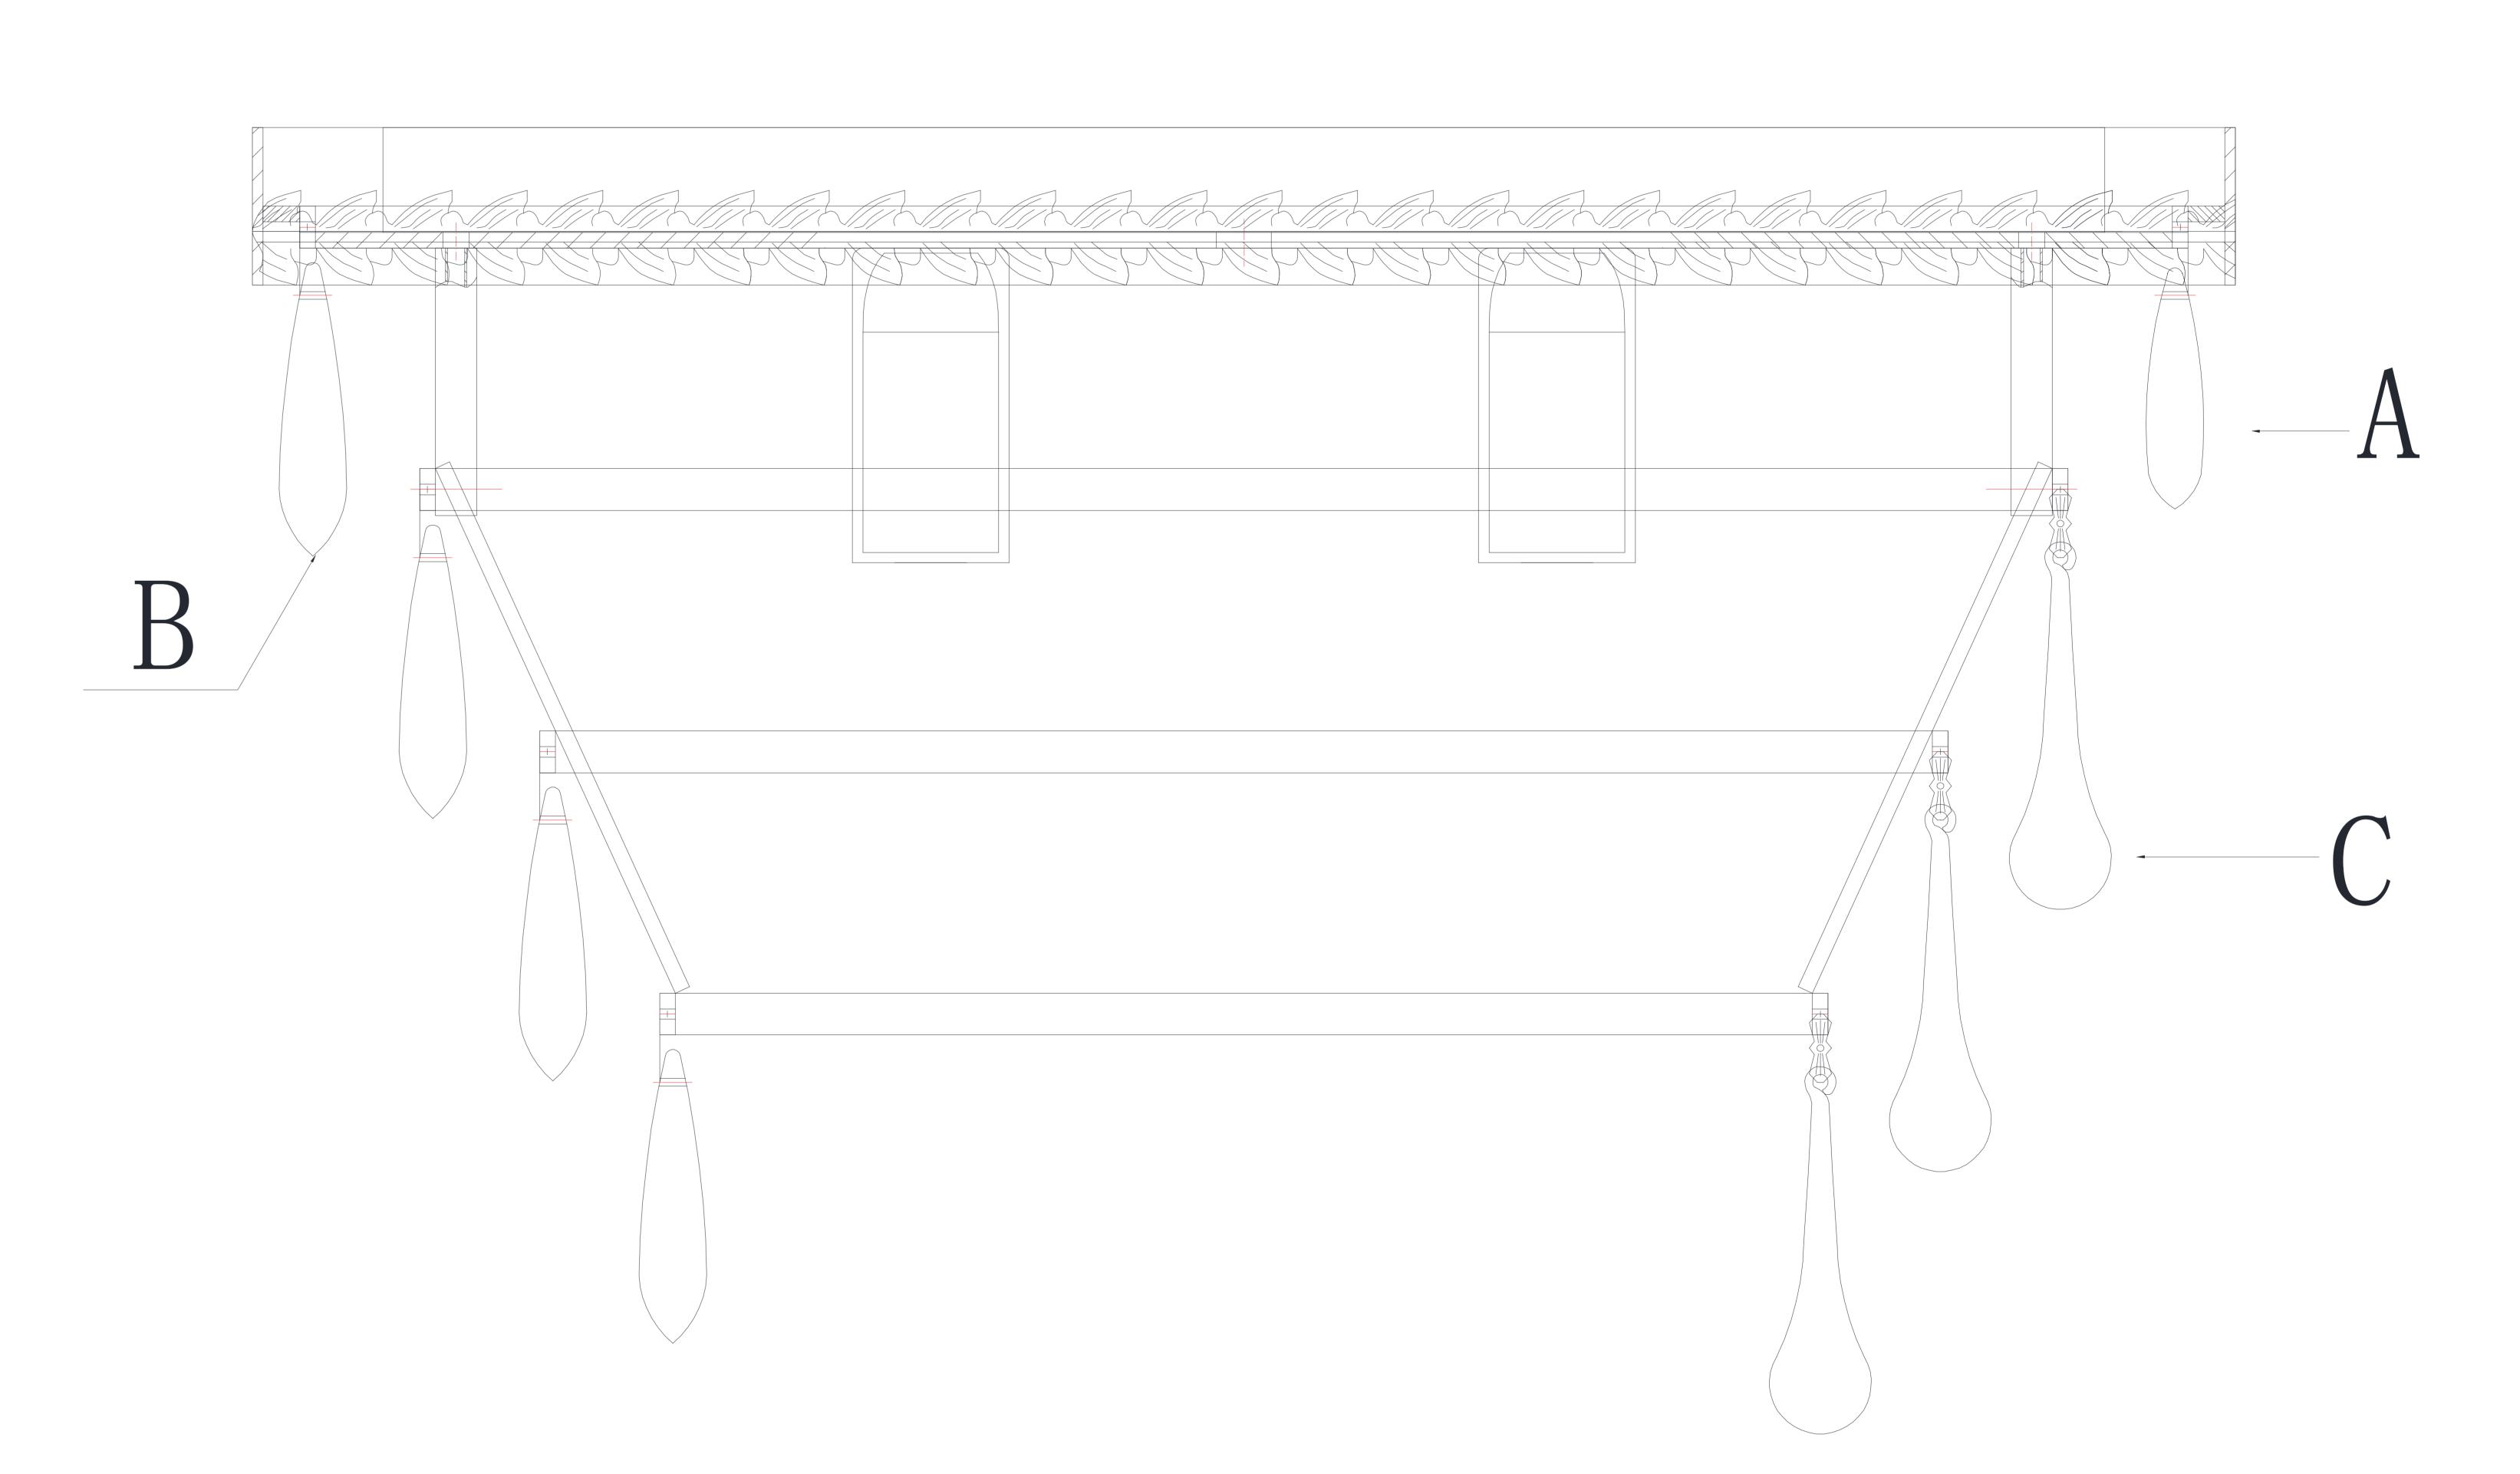

# Crystal Dressing Diagram

When dressing the chandelier with the crystals please remember to wear either rubber or cotton gloves. So as to prevent any damage or smudging on the crystals.

- 1. Hang the crystal (A) and the crystal (B) on the first circle and the second circle of the Lamp Frame as shown in the figure.
- 2. Hang the crystal (B) and the crystal (C) on the third circle and the sixth circle of the Lamp Frame as shown in the figure.