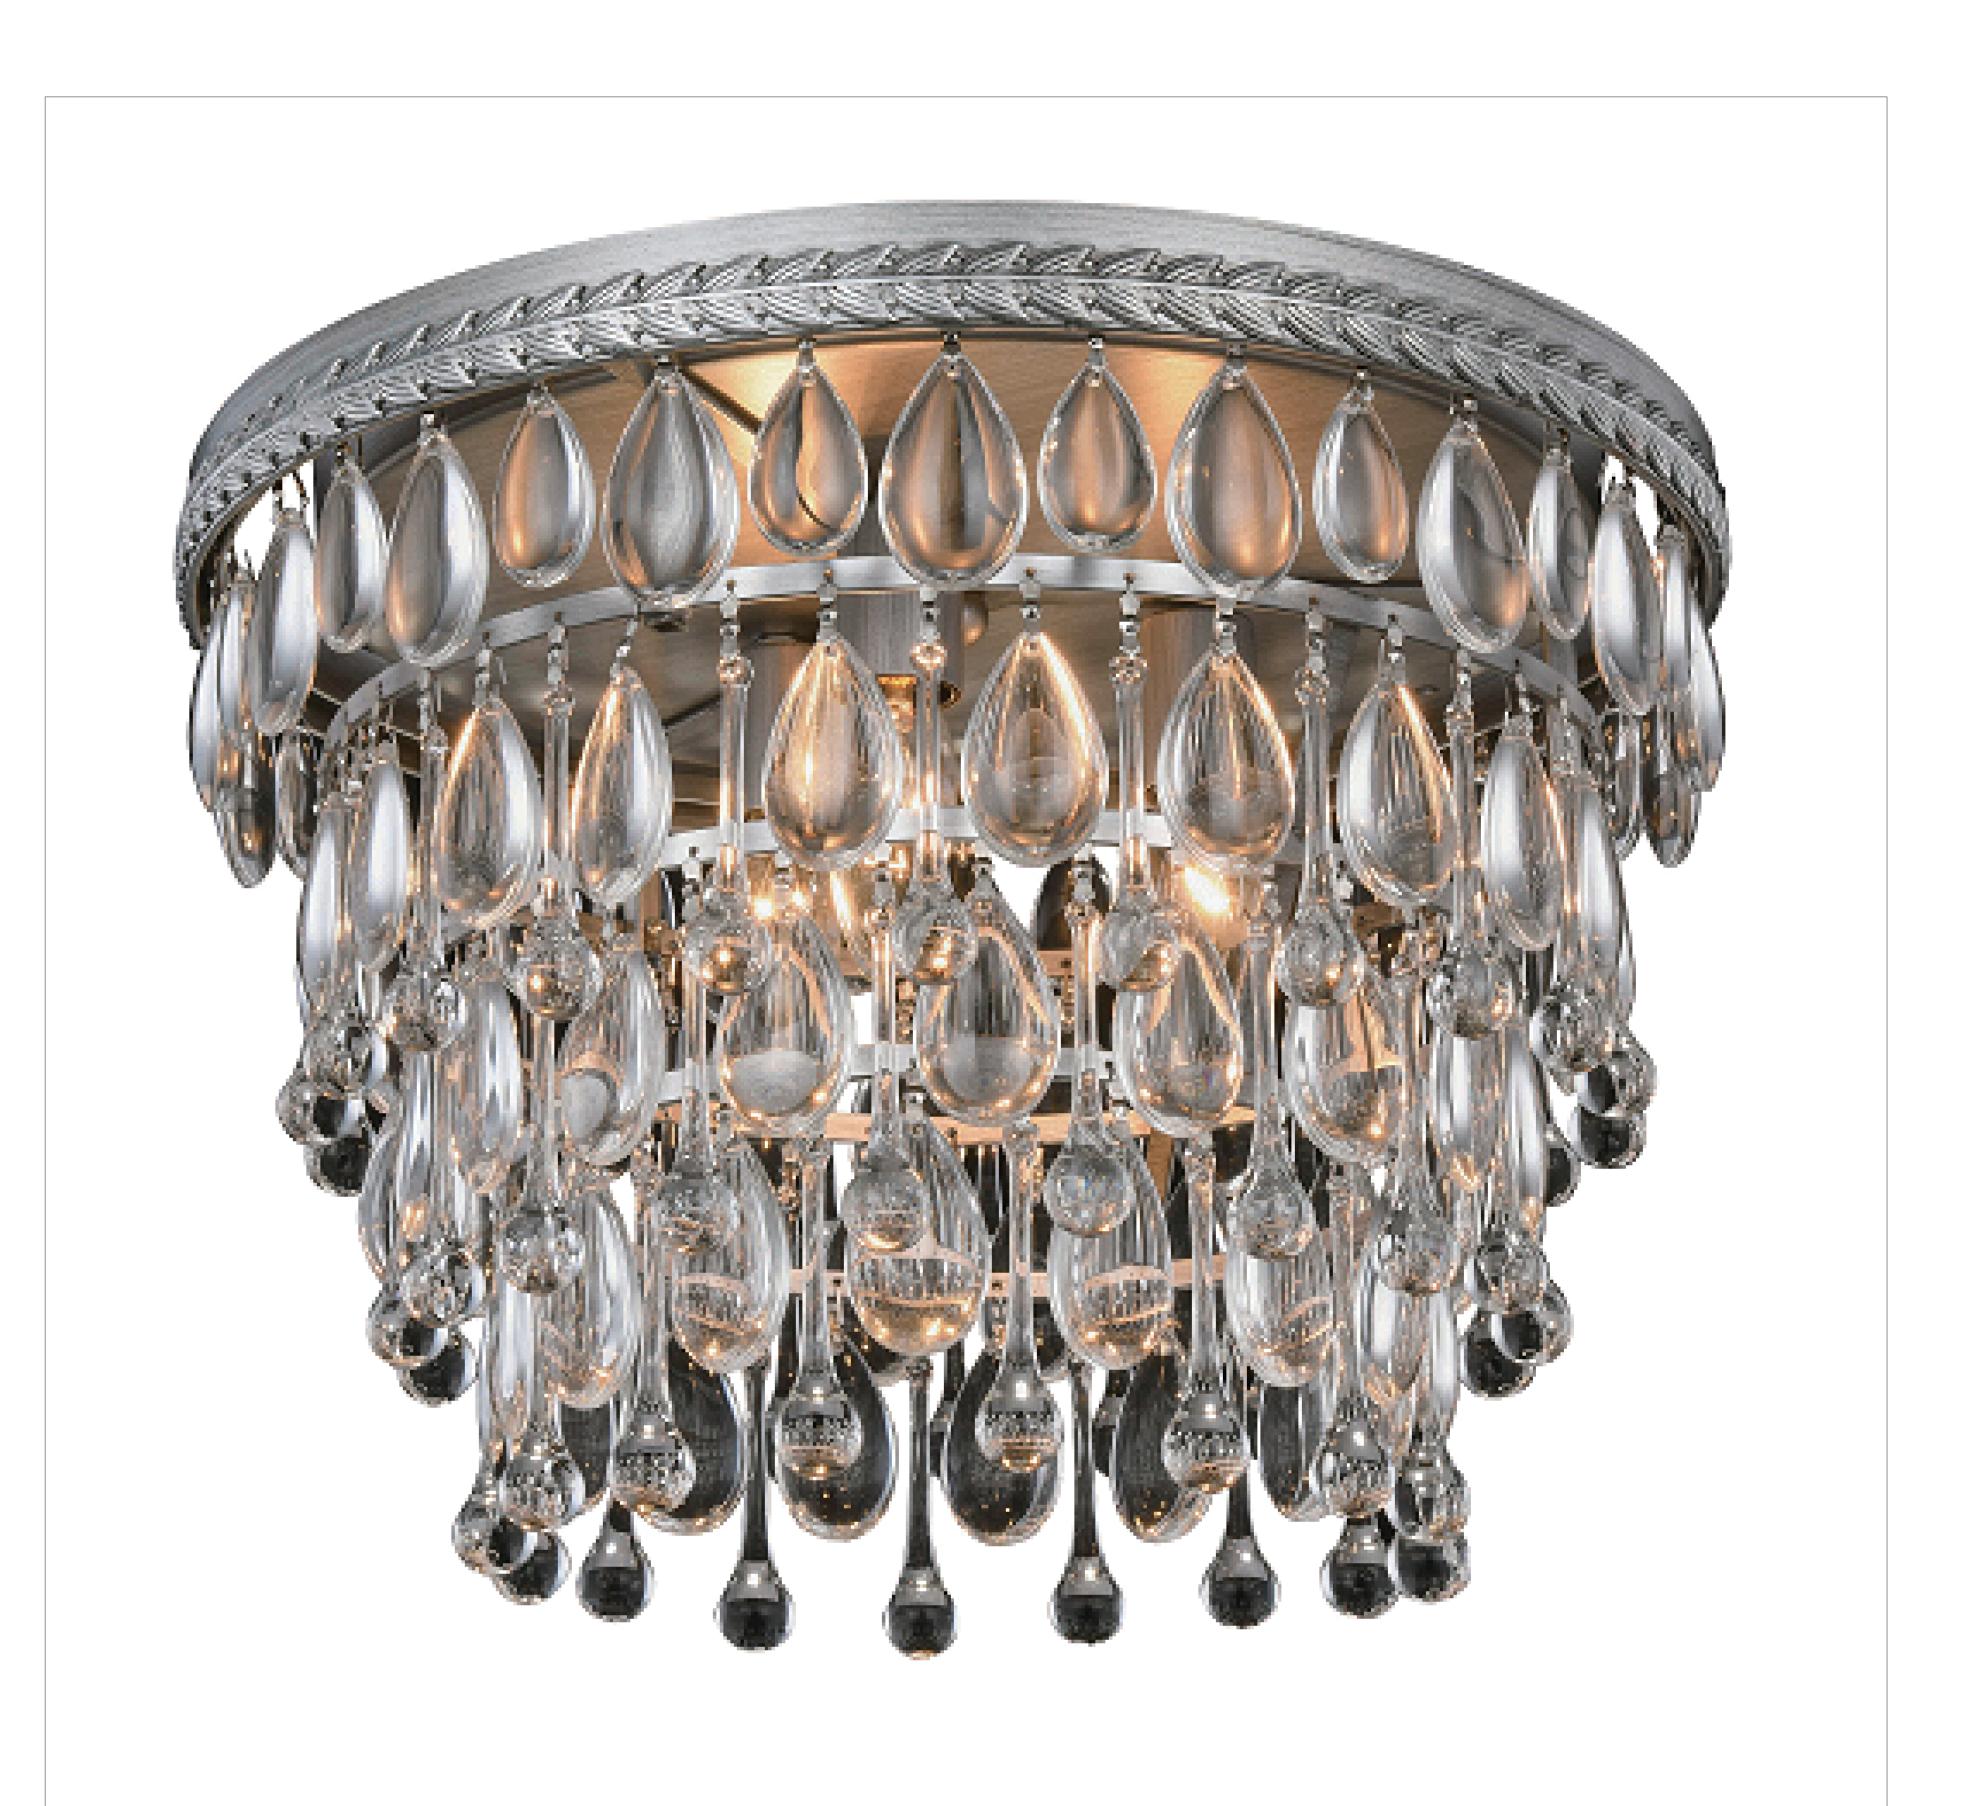

# Installation manual for

1219F15AS/RC、1219F15BK/RC、1219F15BR/RC

Dimensions: D15" H10" L3

Collection: NORDIC

Bulb Type: E12 (Candelabra) bulb not included

Lamp Frame Weight: 6.31 LBS

Total Weight: 12.79 LBS

### 1219F15 D15" H10" L3